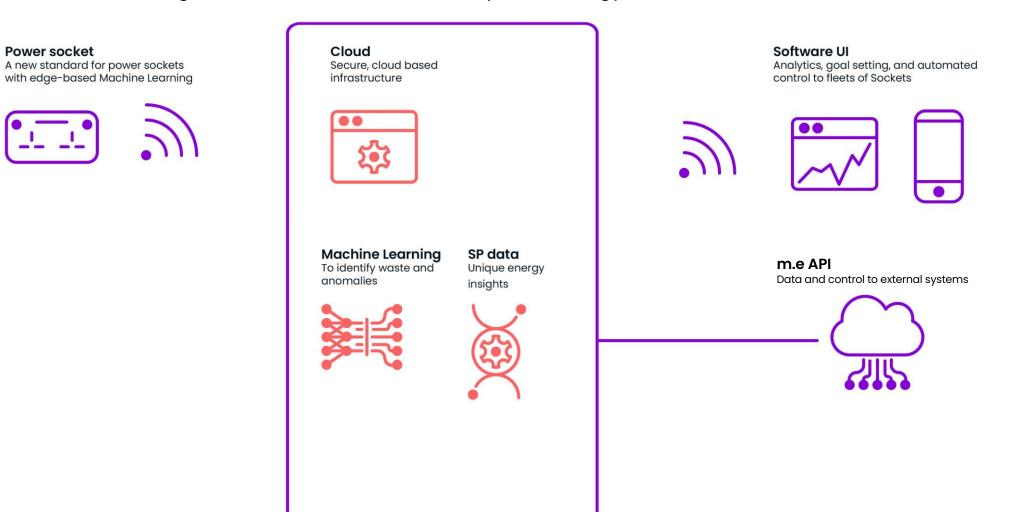

### m.e Platform

Automatic machine learning-driven identification of small power energy waste and more.

measurable.energy

### Access real-time data

measurable.energy

### Access real-time data

Remote device control

measurable • energy