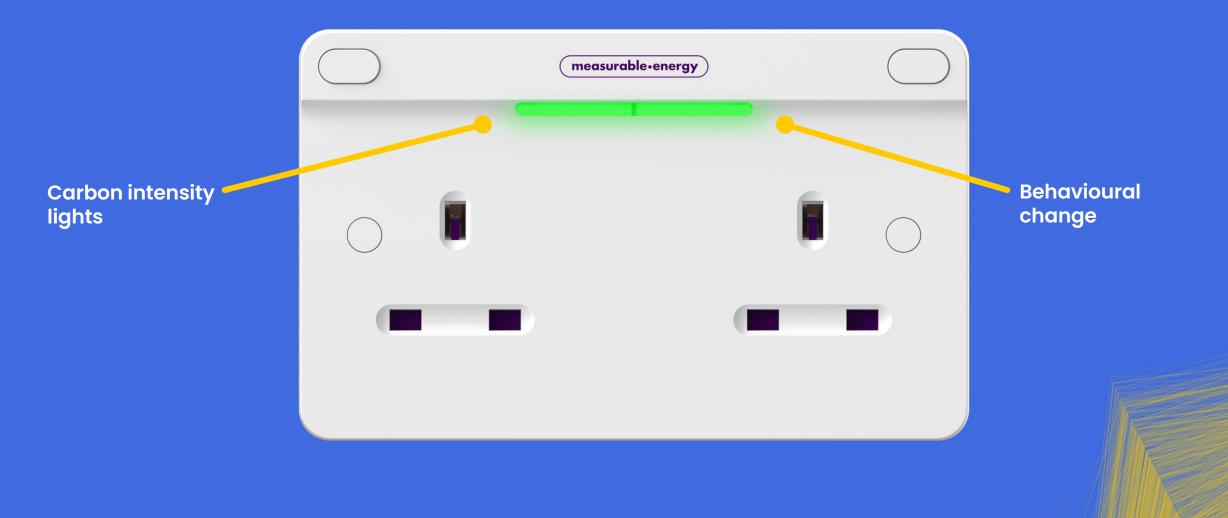

### **AI Enabled Power Sockets**

### **AI Enabled Power Sockets**

measurable•energy