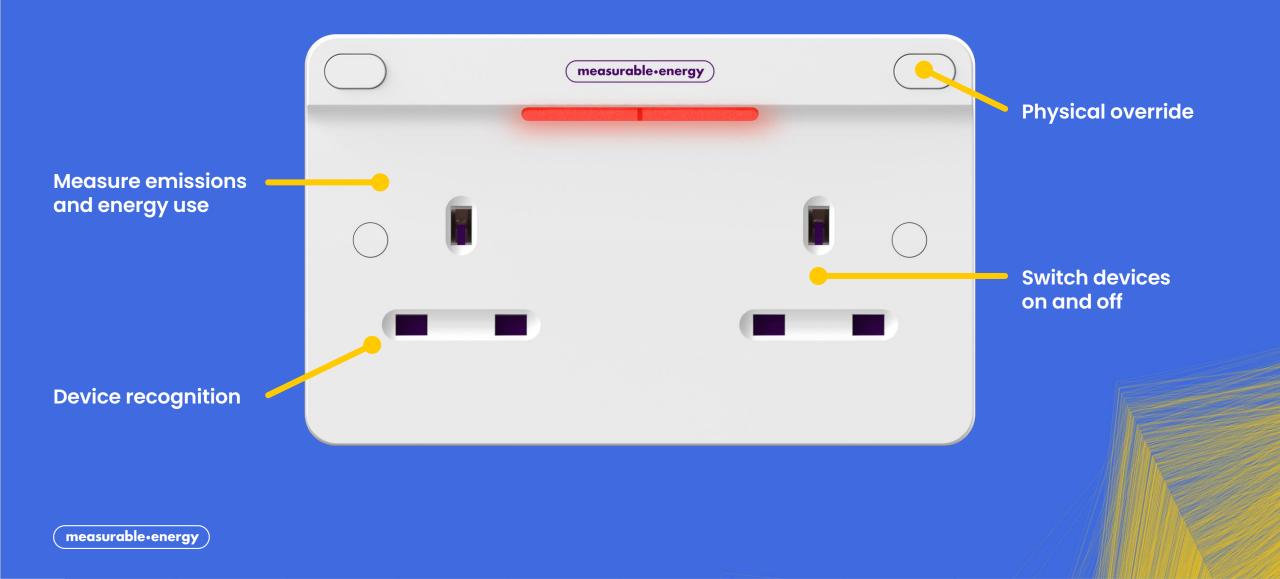

### **AI Enabled Power Sockets**

### **AI Enabled Power Sockets**

measurable•energy