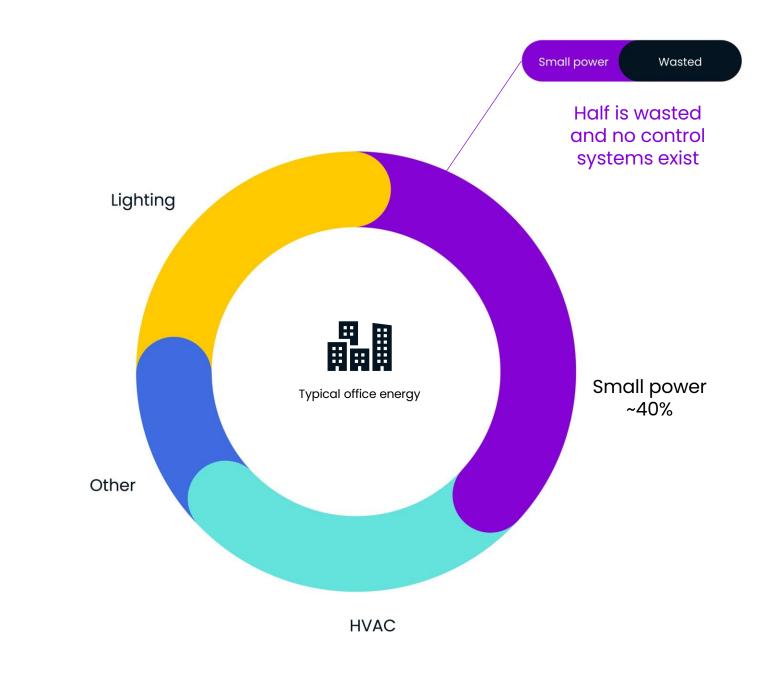

## Small power isn't small

Small power is the electricity used by equipment like monitors, printers, TVs and hot water taps through plug sockets and fused spurs.

measurable•energy