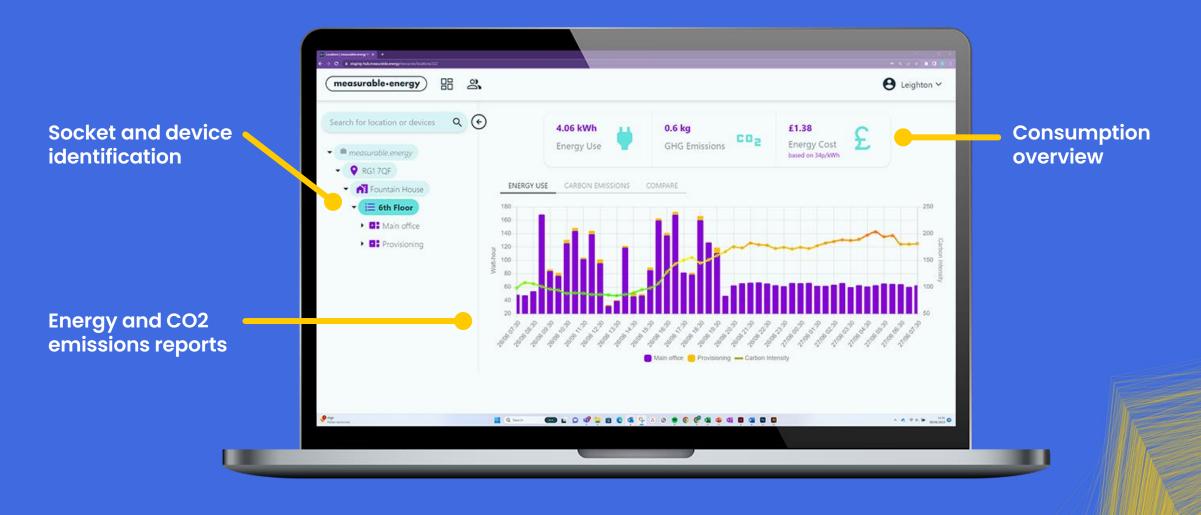

### Access real-time data

measurable.energy

### Access real-time data

Remote device control

measurable • energy