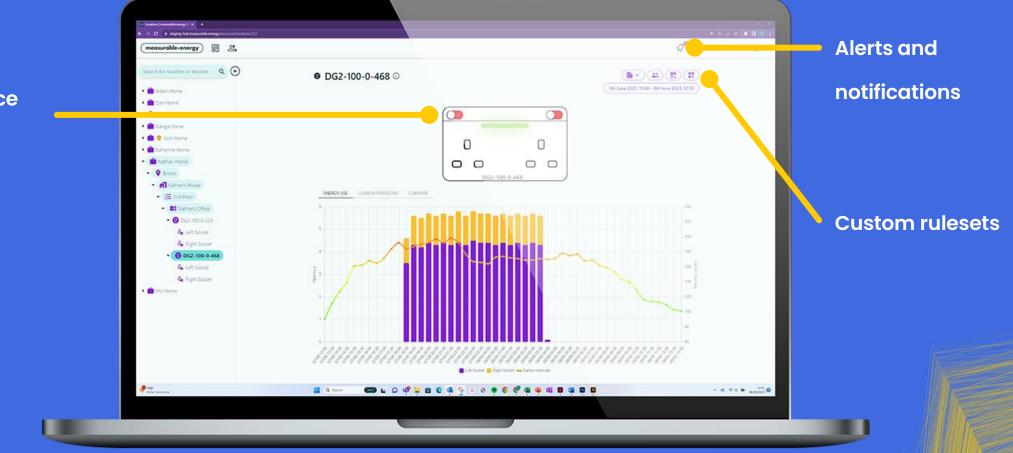

### Access real-time data

measurable.energy

### Access real-time data

Remote device control

measurable • energy